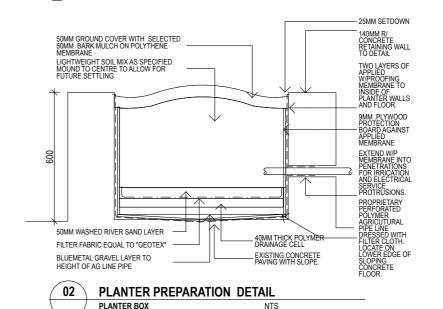

## ANTER BEDS

E CLEAR OF DEBRIS, PREPARE PLANTER BEDS IN CORDANCE WITH DETAIL PROVIDED INCORPORATING A AINAGE LAYER, TOP SOIL AND SOIL COVER. SPREAD SOIL SO AS RAISE GARDEN BED LEVELS TO WITHIN 25MM OF THE TOP OF NTER WALLS AT EDGES AND MOUND CENTRE PORTIONS HER TO ALLOW FOR FUTURE SETTLEMENT. ADD A 25MM DEPTH SHROOM COMPOST AND CULTIVATE THOROUGHLY, PRIOR TO NTING AS PER DETAIL. POLISHED RIVER GRAVELTO 50MM OVER RFORATED POLYTHENE MEMBRANE ON THE PREPARED SOIL