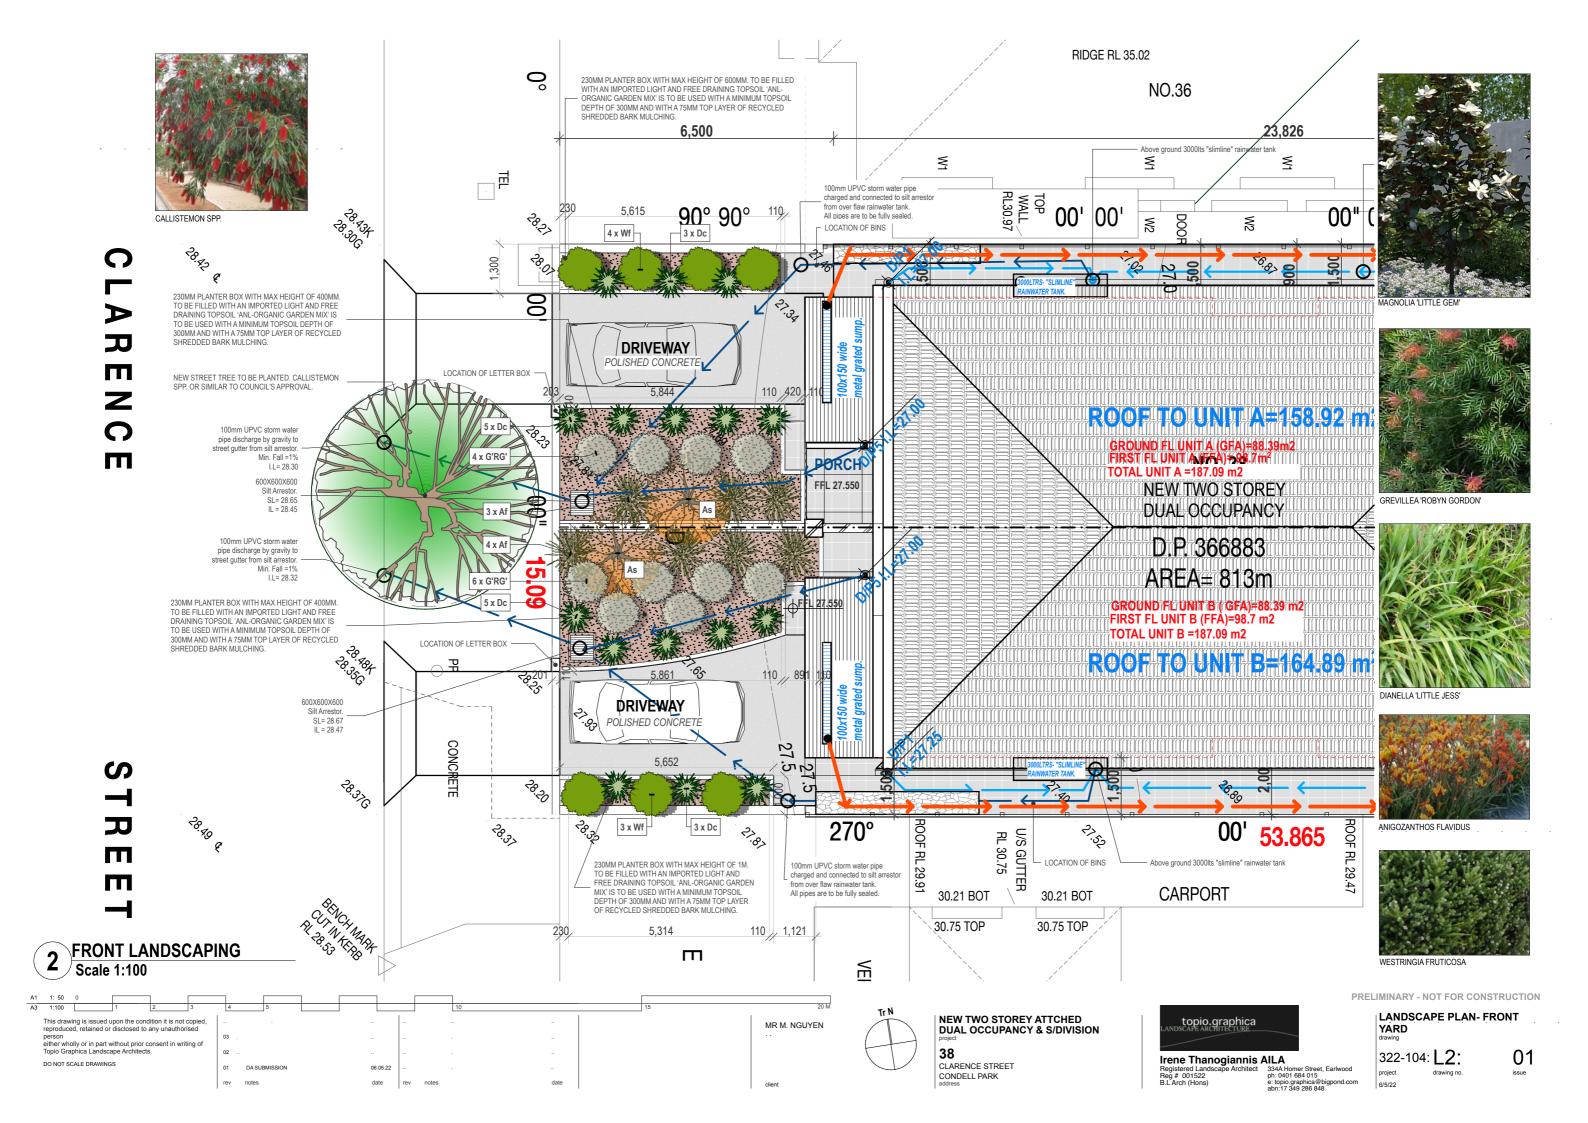

|               | SCHEDULE                                                                                                                                                                                                                                                                                                                                                                                                                                                                                                                                                                                                                                                                                                                                                                                                                                                                                                                                                                                                                                                                                                                                                                                                                                                                                                                                                                                                                                                                                                                                                                                                                                                                                                                                                                                                                                                                                                                                                                                                                                                                                                                       |                                                                      | ] <b>_</b>                                               |               |             |       |                  |  |
|---------------|--------------------------------------------------------------------------------------------------------------------------------------------------------------------------------------------------------------------------------------------------------------------------------------------------------------------------------------------------------------------------------------------------------------------------------------------------------------------------------------------------------------------------------------------------------------------------------------------------------------------------------------------------------------------------------------------------------------------------------------------------------------------------------------------------------------------------------------------------------------------------------------------------------------------------------------------------------------------------------------------------------------------------------------------------------------------------------------------------------------------------------------------------------------------------------------------------------------------------------------------------------------------------------------------------------------------------------------------------------------------------------------------------------------------------------------------------------------------------------------------------------------------------------------------------------------------------------------------------------------------------------------------------------------------------------------------------------------------------------------------------------------------------------------------------------------------------------------------------------------------------------------------------------------------------------------------------------------------------------------------------------------------------------------------------------------------------------------------------------------------------------|----------------------------------------------------------------------|----------------------------------------------------------|---------------|-------------|-------|------------------|--|
| PLANT<br>TYPE | PLAN SYMBOL                                                                                                                                                                                                                                                                                                                                                                                                                                                                                                                                                                                                                                                                                                                                                                                                                                                                                                                                                                                                                                                                                                                                                                                                                                                                                                                                                                                                                                                                                                                                                                                                                                                                                                                                                                                                                                                                                                                                                                                                                                                                                                                    | REF                                                                  | NOMINATED SPECIES OR SIMILAR                             | QUAN-<br>TITY | POT<br>SIZE | STAKE | MATURE<br>HEIGHT |  |
| 01 TREES      |                                                                                                                                                                                                                                                                                                                                                                                                                                                                                                                                                                                                                                                                                                                                                                                                                                                                                                                                                                                                                                                                                                                                                                                                                                                                                                                                                                                                                                                                                                                                                                                                                                                                                                                                                                                                                                                                                                                                                                                                                                                                                                                                |                                                                      | I.                                                       | I             |             |       |                  |  |
|               |                                                                                                                                                                                                                                                                                                                                                                                                                                                                                                                                                                                                                                                                                                                                                                                                                                                                                                                                                                                                                                                                                                                                                                                                                                                                                                                                                                                                                                                                                                                                                                                                                                                                                                                                                                                                                                                                                                                                                                                                                                                                                                                                | As MAGNOLIA 'LITTLE GEM' Magnolia grandiflora 'Little Gem' 2 45L Yes |                                                          | Yes           | 6.0M        |       |                  |  |
|               |                                                                                                                                                                                                                                                                                                                                                                                                                                                                                                                                                                                                                                                                                                                                                                                                                                                                                                                                                                                                                                                                                                                                                                                                                                                                                                                                                                                                                                                                                                                                                                                                                                                                                                                                                                                                                                                                                                                                                                                                                                                                                                                                | C Spp.                                                               | BOTTLEBRUSH<br>Callistemon spp.                          | 1             | 75L         | Yes   | 6.0M             |  |
|               |                                                                                                                                                                                                                                                                                                                                                                                                                                                                                                                                                                                                                                                                                                                                                                                                                                                                                                                                                                                                                                                                                                                                                                                                                                                                                                                                                                                                                                                                                                                                                                                                                                                                                                                                                                                                                                                                                                                                                                                                                                                                                                                                | Er                                                                   | BLUEBERRY ASH<br>Elaeocarpus<br>reticulatus              | 2             | 45L         | Yes   | 8.0M             |  |
| 02 SHRUBS     |                                                                                                                                                                                                                                                                                                                                                                                                                                                                                                                                                                                                                                                                                                                                                                                                                                                                                                                                                                                                                                                                                                                                                                                                                                                                                                                                                                                                                                                                                                                                                                                                                                                                                                                                                                                                                                                                                                                                                                                                                                                                                                                                |                                                                      | '                                                        | 1             |             |       |                  |  |
|               |                                                                                                                                                                                                                                                                                                                                                                                                                                                                                                                                                                                                                                                                                                                                                                                                                                                                                                                                                                                                                                                                                                                                                                                                                                                                                                                                                                                                                                                                                                                                                                                                                                                                                                                                                                                                                                                                                                                                                                                                                                                                                                                                | Mf                                                                   | PORT WINE<br>MAGNOLIA<br>Michelia Figo                   | 22            | 300MM       | Yes   | 3.0M             |  |
|               |                                                                                                                                                                                                                                                                                                                                                                                                                                                                                                                                                                                                                                                                                                                                                                                                                                                                                                                                                                                                                                                                                                                                                                                                                                                                                                                                                                                                                                                                                                                                                                                                                                                                                                                                                                                                                                                                                                                                                                                                                                                                                                                                | Pt'WS'                                                               | KOHUHU<br>Pittosporum<br>tenuifolium ' Wonder<br>Screen' | 10            | 300MM       | No    | 3.0M             |  |
| 03 GROUND     | COVERS                                                                                                                                                                                                                                                                                                                                                                                                                                                                                                                                                                                                                                                                                                                                                                                                                                                                                                                                                                                                                                                                                                                                                                                                                                                                                                                                                                                                                                                                                                                                                                                                                                                                                                                                                                                                                                                                                                                                                                                                                                                                                                                         |                                                                      |                                                          |               |             |       |                  |  |
|               |                                                                                                                                                                                                                                                                                                                                                                                                                                                                                                                                                                                                                                                                                                                                                                                                                                                                                                                                                                                                                                                                                                                                                                                                                                                                                                                                                                                                                                                                                                                                                                                                                                                                                                                                                                                                                                                                                                                                                                                                                                                                                                                                | Af                                                                   | KANGAROO PAW<br>Anigozanthos flavidus                    | 7             | 200MM       | No    | 2.0M             |  |
|               | **                                                                                                                                                                                                                                                                                                                                                                                                                                                                                                                                                                                                                                                                                                                                                                                                                                                                                                                                                                                                                                                                                                                                                                                                                                                                                                                                                                                                                                                                                                                                                                                                                                                                                                                                                                                                                                                                                                                                                                                                                                                                                                                             | Dc                                                                   | FLAX LILY<br>Dianella caerulea                           | 40            | 150MM       | No    | 700MM            |  |
|               | And the state of t | G'RG'                                                                | ROBYN GORDON<br>GREVILLEA<br>Grevillea 'Robyn<br>Gordon' | 10            | 150MM       | No    | 750MM            |  |
|               |                                                                                                                                                                                                                                                                                                                                                                                                                                                                                                                                                                                                                                                                                                                                                                                                                                                                                                                                                                                                                                                                                                                                                                                                                                                                                                                                                                                                                                                                                                                                                                                                                                                                                                                                                                                                                                                                                                                                                                                                                                                                                                                                | LI                                                                   | MATT RUSH<br>Lomandra longifolia                         | 12            | 200MM       | No    | 1.0M             |  |
|               |                                                                                                                                                                                                                                                                                                                                                                                                                                                                                                                                                                                                                                                                                                                                                                                                                                                                                                                                                                                                                                                                                                                                                                                                                                                                                                                                                                                                                                                                                                                                                                                                                                                                                                                                                                                                                                                                                                                                                                                                                                                                                                                                | Pt'S'                                                                | PHORMIUM TENAX<br>'SUNDOWNER' New<br>Zealand Flax        | 8             | 200MM       | NO    | 1.2M             |  |
|               |                                                                                                                                                                                                                                                                                                                                                                                                                                                                                                                                                                                                                                                                                                                                                                                                                                                                                                                                                                                                                                                                                                                                                                                                                                                                                                                                                                                                                                                                                                                                                                                                                                                                                                                                                                                                                                                                                                                                                                                                                                                                                                                                | Wf                                                                   | COASTAL<br>ROSEMARY<br>Westringia fruticosa              | 7             | 150MM       | NO    | 1.0MM            |  |
| 04 TURF       |                                                                                                                                                                                                                                                                                                                                                                                                                                                                                                                                                                                                                                                                                                                                                                                                                                                                                                                                                                                                                                                                                                                                                                                                                                                                                                                                                                                                                                                                                                                                                                                                                                                                                                                                                                                                                                                                                                                                                                                                                                                                                                                                |                                                                      | SIR WALTER DNA CERTIFIED UNIT A- 90.5m² UNIT B- 91.2m²   |               |             |       |                  |  |