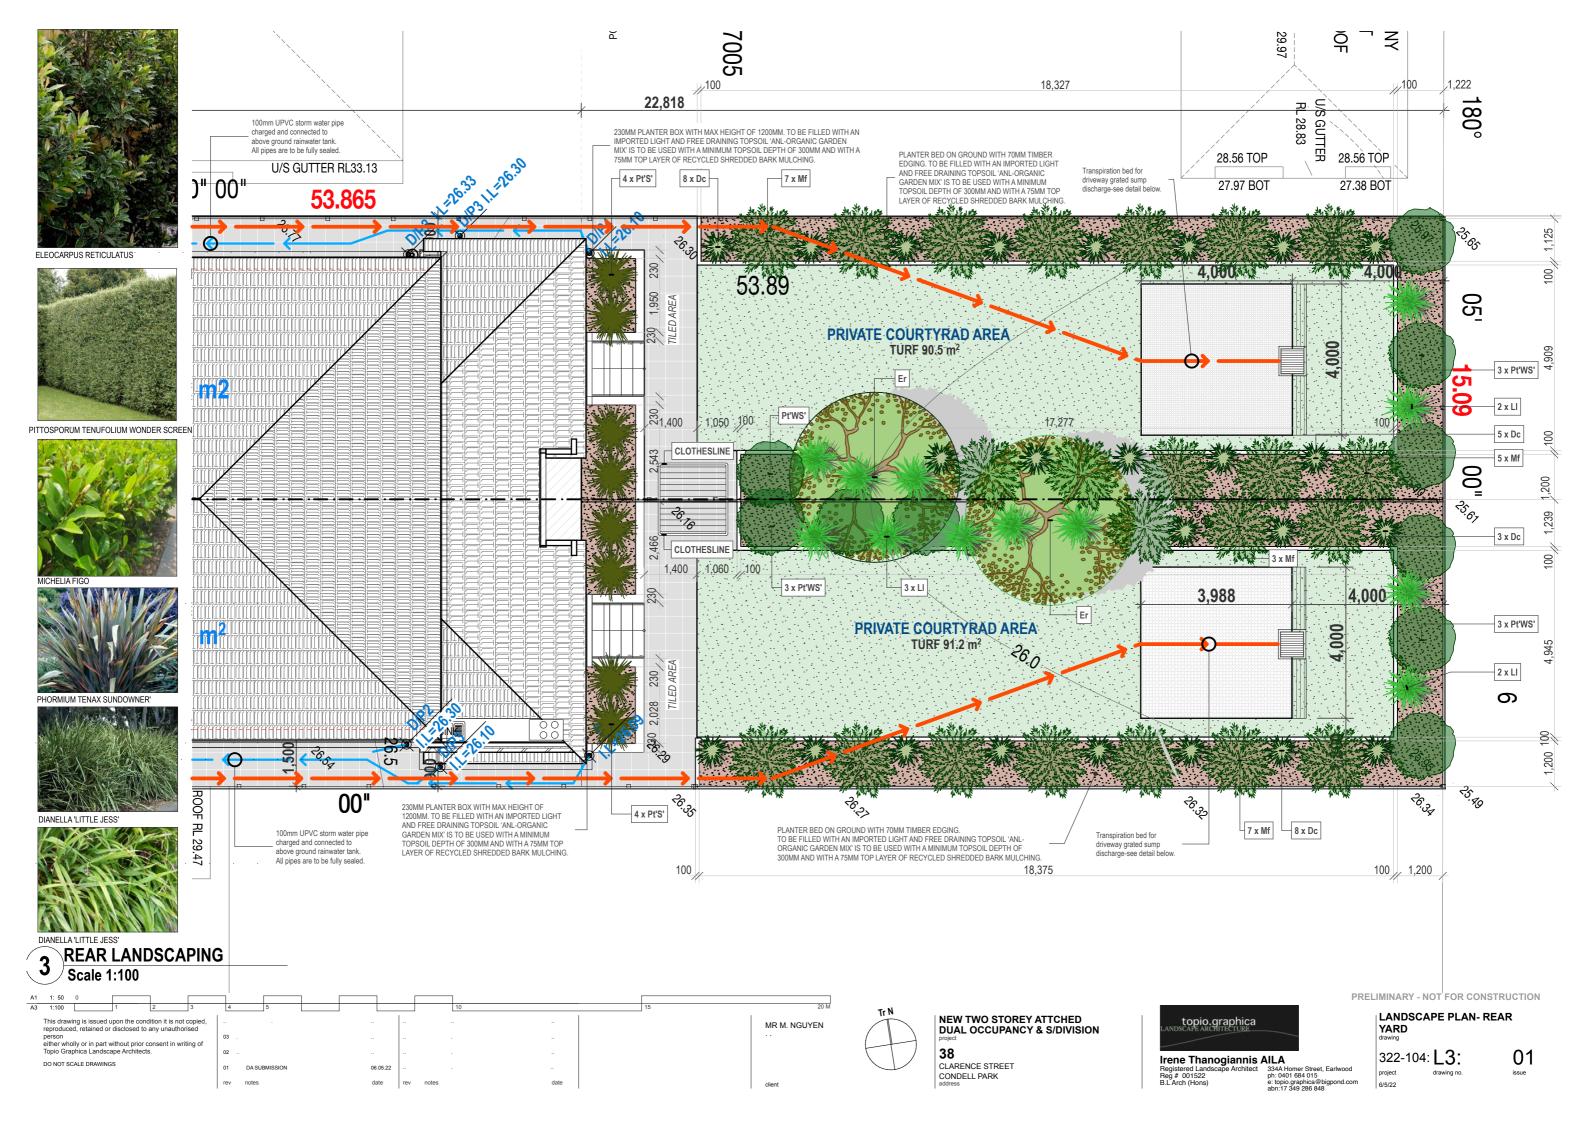

|               | SCHEDULE                                                                                                                                                                                                                                                                                                                                                                                                                                                                                                                                                                                                                                                                                                                                                                                                                                                                                                                                                                                                                                                                                                                                                                                                                                                                                                                                                                                                                                                                                                                                                                                                                                                                                                                                                                                                                                                                                                                                                                                                                                                                                                                       |                                                                      | ] <b>_</b>                                               |               |             |       |                  |  |
|---------------|--------------------------------------------------------------------------------------------------------------------------------------------------------------------------------------------------------------------------------------------------------------------------------------------------------------------------------------------------------------------------------------------------------------------------------------------------------------------------------------------------------------------------------------------------------------------------------------------------------------------------------------------------------------------------------------------------------------------------------------------------------------------------------------------------------------------------------------------------------------------------------------------------------------------------------------------------------------------------------------------------------------------------------------------------------------------------------------------------------------------------------------------------------------------------------------------------------------------------------------------------------------------------------------------------------------------------------------------------------------------------------------------------------------------------------------------------------------------------------------------------------------------------------------------------------------------------------------------------------------------------------------------------------------------------------------------------------------------------------------------------------------------------------------------------------------------------------------------------------------------------------------------------------------------------------------------------------------------------------------------------------------------------------------------------------------------------------------------------------------------------------|----------------------------------------------------------------------|----------------------------------------------------------|---------------|-------------|-------|------------------|--|
| PLANT<br>TYPE | PLAN SYMBOL                                                                                                                                                                                                                                                                                                                                                                                                                                                                                                                                                                                                                                                                                                                                                                                                                                                                                                                                                                                                                                                                                                                                                                                                                                                                                                                                                                                                                                                                                                                                                                                                                                                                                                                                                                                                                                                                                                                                                                                                                                                                                                                    | REF                                                                  | NOMINATED SPECIES OR SIMILAR                             | QUAN-<br>TITY | POT<br>SIZE | STAKE | MATURE<br>HEIGHT |  |
| 01 TREES      |                                                                                                                                                                                                                                                                                                                                                                                                                                                                                                                                                                                                                                                                                                                                                                                                                                                                                                                                                                                                                                                                                                                                                                                                                                                                                                                                                                                                                                                                                                                                                                                                                                                                                                                                                                                                                                                                                                                                                                                                                                                                                                                                |                                                                      | I.                                                       | I             |             |       |                  |  |
|               |                                                                                                                                                                                                                                                                                                                                                                                                                                                                                                                                                                                                                                                                                                                                                                                                                                                                                                                                                                                                                                                                                                                                                                                                                                                                                                                                                                                                                                                                                                                                                                                                                                                                                                                                                                                                                                                                                                                                                                                                                                                                                                                                | As MAGNOLIA 'LITTLE GEM' Magnolia grandiflora 'Little Gem' 2 45L Yes |                                                          | Yes           | 6.0M        |       |                  |  |
|               |                                                                                                                                                                                                                                                                                                                                                                                                                                                                                                                                                                                                                                                                                                                                                                                                                                                                                                                                                                                                                                                                                                                                                                                                                                                                                                                                                                                                                                                                                                                                                                                                                                                                                                                                                                                                                                                                                                                                                                                                                                                                                                                                | C Spp.                                                               | BOTTLEBRUSH<br>Callistemon spp.                          | 1             | 75L         | Yes   | 6.0M             |  |
|               |                                                                                                                                                                                                                                                                                                                                                                                                                                                                                                                                                                                                                                                                                                                                                                                                                                                                                                                                                                                                                                                                                                                                                                                                                                                                                                                                                                                                                                                                                                                                                                                                                                                                                                                                                                                                                                                                                                                                                                                                                                                                                                                                | Er                                                                   | BLUEBERRY ASH<br>Elaeocarpus<br>reticulatus              | 2             | 45L         | Yes   | 8.0M             |  |
| 02 SHRUBS     |                                                                                                                                                                                                                                                                                                                                                                                                                                                                                                                                                                                                                                                                                                                                                                                                                                                                                                                                                                                                                                                                                                                                                                                                                                                                                                                                                                                                                                                                                                                                                                                                                                                                                                                                                                                                                                                                                                                                                                                                                                                                                                                                |                                                                      | '                                                        | 1             |             |       |                  |  |
|               |                                                                                                                                                                                                                                                                                                                                                                                                                                                                                                                                                                                                                                                                                                                                                                                                                                                                                                                                                                                                                                                                                                                                                                                                                                                                                                                                                                                                                                                                                                                                                                                                                                                                                                                                                                                                                                                                                                                                                                                                                                                                                                                                | Mf                                                                   | PORT WINE<br>MAGNOLIA<br>Michelia Figo                   | 22            | 300MM       | Yes   | 3.0M             |  |
|               |                                                                                                                                                                                                                                                                                                                                                                                                                                                                                                                                                                                                                                                                                                                                                                                                                                                                                                                                                                                                                                                                                                                                                                                                                                                                                                                                                                                                                                                                                                                                                                                                                                                                                                                                                                                                                                                                                                                                                                                                                                                                                                                                | Pt'WS'                                                               | KOHUHU<br>Pittosporum<br>tenuifolium ' Wonder<br>Screen' | 10            | 300MM       | No    | 3.0M             |  |
| 03 GROUND     | COVERS                                                                                                                                                                                                                                                                                                                                                                                                                                                                                                                                                                                                                                                                                                                                                                                                                                                                                                                                                                                                                                                                                                                                                                                                                                                                                                                                                                                                                                                                                                                                                                                                                                                                                                                                                                                                                                                                                                                                                                                                                                                                                                                         |                                                                      |                                                          |               |             |       |                  |  |
|               |                                                                                                                                                                                                                                                                                                                                                                                                                                                                                                                                                                                                                                                                                                                                                                                                                                                                                                                                                                                                                                                                                                                                                                                                                                                                                                                                                                                                                                                                                                                                                                                                                                                                                                                                                                                                                                                                                                                                                                                                                                                                                                                                | Af                                                                   | KANGAROO PAW<br>Anigozanthos flavidus                    | 7             | 200MM       | No    | 2.0M             |  |
|               | **                                                                                                                                                                                                                                                                                                                                                                                                                                                                                                                                                                                                                                                                                                                                                                                                                                                                                                                                                                                                                                                                                                                                                                                                                                                                                                                                                                                                                                                                                                                                                                                                                                                                                                                                                                                                                                                                                                                                                                                                                                                                                                                             | Dc                                                                   | FLAX LILY<br>Dianella caerulea                           | 40            | 150MM       | No    | 700MM            |  |
|               | And the state of t | G'RG'                                                                | ROBYN GORDON<br>GREVILLEA<br>Grevillea 'Robyn<br>Gordon' | 10            | 150MM       | No    | 750MM            |  |
|               |                                                                                                                                                                                                                                                                                                                                                                                                                                                                                                                                                                                                                                                                                                                                                                                                                                                                                                                                                                                                                                                                                                                                                                                                                                                                                                                                                                                                                                                                                                                                                                                                                                                                                                                                                                                                                                                                                                                                                                                                                                                                                                                                | LI                                                                   | MATT RUSH<br>Lomandra longifolia                         | 12            | 200MM       | No    | 1.0M             |  |
|               |                                                                                                                                                                                                                                                                                                                                                                                                                                                                                                                                                                                                                                                                                                                                                                                                                                                                                                                                                                                                                                                                                                                                                                                                                                                                                                                                                                                                                                                                                                                                                                                                                                                                                                                                                                                                                                                                                                                                                                                                                                                                                                                                | Pt'S'                                                                | PHORMIUM TENAX<br>'SUNDOWNER' New<br>Zealand Flax        | 8             | 200MM       | NO    | 1.2M             |  |
|               |                                                                                                                                                                                                                                                                                                                                                                                                                                                                                                                                                                                                                                                                                                                                                                                                                                                                                                                                                                                                                                                                                                                                                                                                                                                                                                                                                                                                                                                                                                                                                                                                                                                                                                                                                                                                                                                                                                                                                                                                                                                                                                                                | Wf                                                                   | COASTAL<br>ROSEMARY<br>Westringia fruticosa              | 7             | 150MM       | NO    | 1.0MM            |  |
| 04 TURF       |                                                                                                                                                                                                                                                                                                                                                                                                                                                                                                                                                                                                                                                                                                                                                                                                                                                                                                                                                                                                                                                                                                                                                                                                                                                                                                                                                                                                                                                                                                                                                                                                                                                                                                                                                                                                                                                                                                                                                                                                                                                                                                                                |                                                                      | SIR WALTER DNA CERTIFIED UNIT A- 90.5m² UNIT B- 91.2m²   |               |             |       |                  |  |