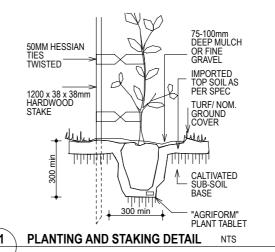

## REE & SHRUB PLANTING

INTS TO BE SUPPLIED TRUE TO TYPE, FREE OF PESTS AND ASES AND IN A VIGOROUS WELL DEVELOPED CONDITION HOUT BEING ROOT BOUND. ALL PLANTS TO RECIEVE RIFORM" PLANT TABLETS OR EQUIVALENT FERTILIZER TO IUFACTURE'S RECOMMEND TYPE AND QUANTITY FOR EACH NT TYPE. PLANTING AS PER DETAIL, NEED FOR STAKING IS CATED IN PLANTING SCHEDULE. PLANTS TO BE FLOOD TERED WITHIN 30 MINUTES OF PLANTING. NO VARIATION WILL ALLOWED FOR ANY PLANT MATERIAL WITHOUT THE CONSENT HE COUNCIL.