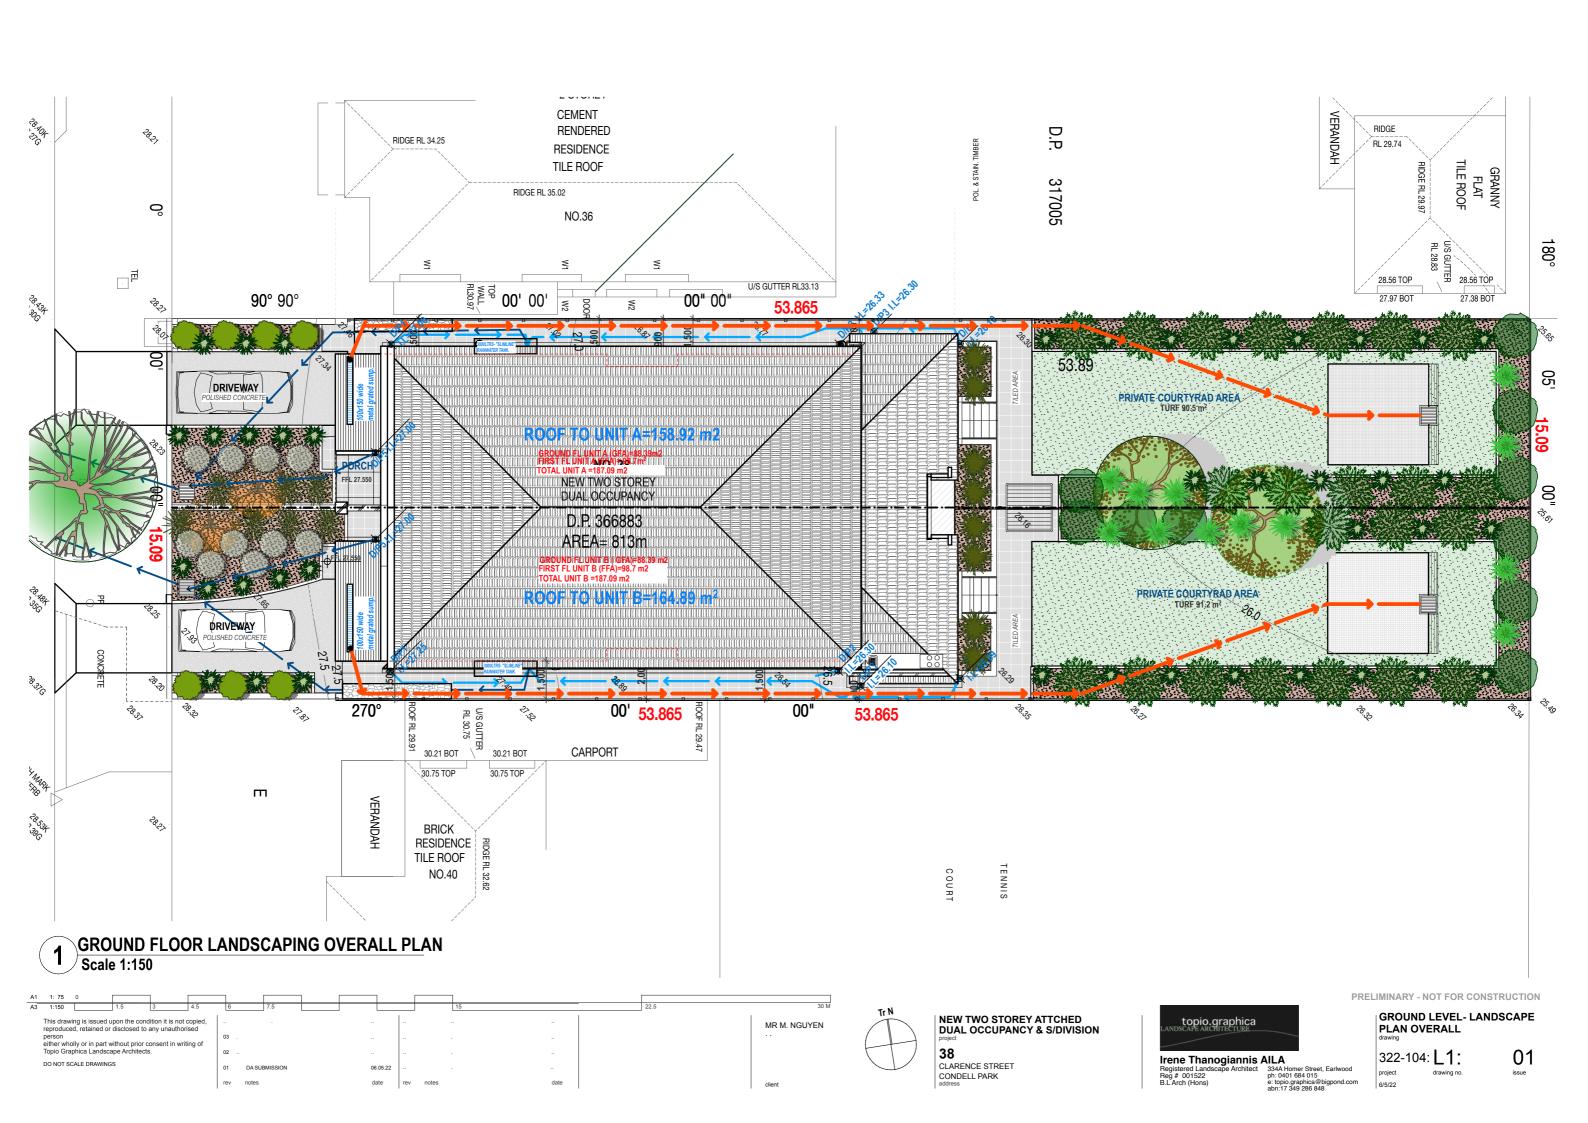

|               | SCHEDULE                                                                                                                                                                                                                                                                                                                                                                                                                                                                                                                                                                                                                                                                                                                                                                                                                                                                                                                                                                                                                                                                                                                                                                                                                                                                                                                                                                                                                                                                                                                                                                                                                                                                                                                                                                                                                                                                                                                                                                                                                                                                                                                       |                                                                      | ] <b>_</b>                                               |               |             |       |                  |  |
|---------------|--------------------------------------------------------------------------------------------------------------------------------------------------------------------------------------------------------------------------------------------------------------------------------------------------------------------------------------------------------------------------------------------------------------------------------------------------------------------------------------------------------------------------------------------------------------------------------------------------------------------------------------------------------------------------------------------------------------------------------------------------------------------------------------------------------------------------------------------------------------------------------------------------------------------------------------------------------------------------------------------------------------------------------------------------------------------------------------------------------------------------------------------------------------------------------------------------------------------------------------------------------------------------------------------------------------------------------------------------------------------------------------------------------------------------------------------------------------------------------------------------------------------------------------------------------------------------------------------------------------------------------------------------------------------------------------------------------------------------------------------------------------------------------------------------------------------------------------------------------------------------------------------------------------------------------------------------------------------------------------------------------------------------------------------------------------------------------------------------------------------------------|----------------------------------------------------------------------|----------------------------------------------------------|---------------|-------------|-------|------------------|--|
| PLANT<br>TYPE | PLAN SYMBOL                                                                                                                                                                                                                                                                                                                                                                                                                                                                                                                                                                                                                                                                                                                                                                                                                                                                                                                                                                                                                                                                                                                                                                                                                                                                                                                                                                                                                                                                                                                                                                                                                                                                                                                                                                                                                                                                                                                                                                                                                                                                                                                    | REF                                                                  | NOMINATED SPECIES OR SIMILAR                             | QUAN-<br>TITY | POT<br>SIZE | STAKE | MATURE<br>HEIGHT |  |
| 01 TREES      |                                                                                                                                                                                                                                                                                                                                                                                                                                                                                                                                                                                                                                                                                                                                                                                                                                                                                                                                                                                                                                                                                                                                                                                                                                                                                                                                                                                                                                                                                                                                                                                                                                                                                                                                                                                                                                                                                                                                                                                                                                                                                                                                |                                                                      | I.                                                       | I             |             |       |                  |  |
|               |                                                                                                                                                                                                                                                                                                                                                                                                                                                                                                                                                                                                                                                                                                                                                                                                                                                                                                                                                                                                                                                                                                                                                                                                                                                                                                                                                                                                                                                                                                                                                                                                                                                                                                                                                                                                                                                                                                                                                                                                                                                                                                                                | As MAGNOLIA 'LITTLE GEM' Magnolia grandiflora 'Little Gem' 2 45L Yes |                                                          | Yes           | 6.0M        |       |                  |  |
|               |                                                                                                                                                                                                                                                                                                                                                                                                                                                                                                                                                                                                                                                                                                                                                                                                                                                                                                                                                                                                                                                                                                                                                                                                                                                                                                                                                                                                                                                                                                                                                                                                                                                                                                                                                                                                                                                                                                                                                                                                                                                                                                                                | C Spp.                                                               | BOTTLEBRUSH<br>Callistemon spp.                          | 1             | 75L         | Yes   | 6.0M             |  |
|               |                                                                                                                                                                                                                                                                                                                                                                                                                                                                                                                                                                                                                                                                                                                                                                                                                                                                                                                                                                                                                                                                                                                                                                                                                                                                                                                                                                                                                                                                                                                                                                                                                                                                                                                                                                                                                                                                                                                                                                                                                                                                                                                                | Er                                                                   | BLUEBERRY ASH<br>Elaeocarpus<br>reticulatus              | 2             | 45L         | Yes   | 8.0M             |  |
| 02 SHRUBS     |                                                                                                                                                                                                                                                                                                                                                                                                                                                                                                                                                                                                                                                                                                                                                                                                                                                                                                                                                                                                                                                                                                                                                                                                                                                                                                                                                                                                                                                                                                                                                                                                                                                                                                                                                                                                                                                                                                                                                                                                                                                                                                                                |                                                                      | '                                                        | 1             |             |       |                  |  |
|               |                                                                                                                                                                                                                                                                                                                                                                                                                                                                                                                                                                                                                                                                                                                                                                                                                                                                                                                                                                                                                                                                                                                                                                                                                                                                                                                                                                                                                                                                                                                                                                                                                                                                                                                                                                                                                                                                                                                                                                                                                                                                                                                                | Mf                                                                   | PORT WINE<br>MAGNOLIA<br>Michelia Figo                   | 22            | 300MM       | Yes   | 3.0M             |  |
|               |                                                                                                                                                                                                                                                                                                                                                                                                                                                                                                                                                                                                                                                                                                                                                                                                                                                                                                                                                                                                                                                                                                                                                                                                                                                                                                                                                                                                                                                                                                                                                                                                                                                                                                                                                                                                                                                                                                                                                                                                                                                                                                                                | Pt'WS'                                                               | KOHUHU<br>Pittosporum<br>tenuifolium ' Wonder<br>Screen' | 10            | 300MM       | No    | 3.0M             |  |
| 03 GROUND     | COVERS                                                                                                                                                                                                                                                                                                                                                                                                                                                                                                                                                                                                                                                                                                                                                                                                                                                                                                                                                                                                                                                                                                                                                                                                                                                                                                                                                                                                                                                                                                                                                                                                                                                                                                                                                                                                                                                                                                                                                                                                                                                                                                                         |                                                                      |                                                          |               |             |       |                  |  |
|               |                                                                                                                                                                                                                                                                                                                                                                                                                                                                                                                                                                                                                                                                                                                                                                                                                                                                                                                                                                                                                                                                                                                                                                                                                                                                                                                                                                                                                                                                                                                                                                                                                                                                                                                                                                                                                                                                                                                                                                                                                                                                                                                                | Af                                                                   | KANGAROO PAW<br>Anigozanthos flavidus                    | 7             | 200MM       | No    | 2.0M             |  |
|               | **                                                                                                                                                                                                                                                                                                                                                                                                                                                                                                                                                                                                                                                                                                                                                                                                                                                                                                                                                                                                                                                                                                                                                                                                                                                                                                                                                                                                                                                                                                                                                                                                                                                                                                                                                                                                                                                                                                                                                                                                                                                                                                                             | Dc                                                                   | FLAX LILY<br>Dianella caerulea                           | 40            | 150MM       | No    | 700MM            |  |
|               | And the state of t | G'RG'                                                                | ROBYN GORDON<br>GREVILLEA<br>Grevillea 'Robyn<br>Gordon' | 10            | 150MM       | No    | 750MM            |  |
|               |                                                                                                                                                                                                                                                                                                                                                                                                                                                                                                                                                                                                                                                                                                                                                                                                                                                                                                                                                                                                                                                                                                                                                                                                                                                                                                                                                                                                                                                                                                                                                                                                                                                                                                                                                                                                                                                                                                                                                                                                                                                                                                                                | LI                                                                   | MATT RUSH<br>Lomandra longifolia                         | 12            | 200MM       | No    | 1.0M             |  |
|               |                                                                                                                                                                                                                                                                                                                                                                                                                                                                                                                                                                                                                                                                                                                                                                                                                                                                                                                                                                                                                                                                                                                                                                                                                                                                                                                                                                                                                                                                                                                                                                                                                                                                                                                                                                                                                                                                                                                                                                                                                                                                                                                                | Pt'S'                                                                | PHORMIUM TENAX<br>'SUNDOWNER' New<br>Zealand Flax        | 8             | 200MM       | NO    | 1.2M             |  |
|               |                                                                                                                                                                                                                                                                                                                                                                                                                                                                                                                                                                                                                                                                                                                                                                                                                                                                                                                                                                                                                                                                                                                                                                                                                                                                                                                                                                                                                                                                                                                                                                                                                                                                                                                                                                                                                                                                                                                                                                                                                                                                                                                                | Wf                                                                   | COASTAL<br>ROSEMARY<br>Westringia fruticosa              | 7             | 150MM       | NO    | 1.0MM            |  |
| 04 TURF       |                                                                                                                                                                                                                                                                                                                                                                                                                                                                                                                                                                                                                                                                                                                                                                                                                                                                                                                                                                                                                                                                                                                                                                                                                                                                                                                                                                                                                                                                                                                                                                                                                                                                                                                                                                                                                                                                                                                                                                                                                                                                                                                                |                                                                      | SIR WALTER DNA CERTIFIED UNIT A- 90.5m² UNIT B- 91.2m²   |               |             |       |                  |  |